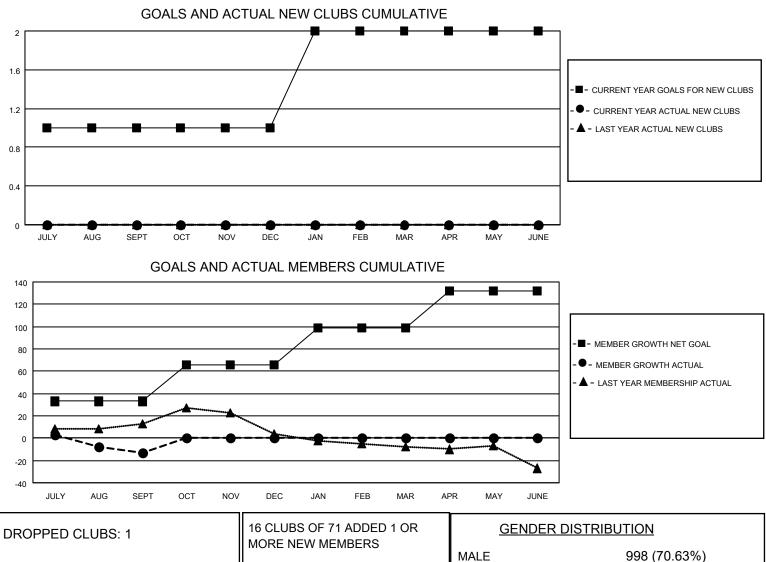

## LOCATION KANSAS

District 17 N

Results as of: 9/30/2021

| Clubs                 |               |           |               | Members               |                        |                         |                                                    |
|-----------------------|---------------|-----------|---------------|-----------------------|------------------------|-------------------------|----------------------------------------------------|
| RESULTS FOR 2021-2022 |               |           |               | RESULTS FOR 2021-2022 |                        |                         |                                                    |
| QUARTER               | NEW CLUB GOAL | NEW CLUBS | DROPPED CLUBS | QUARTER               | BER GROWTH NET<br>GOAL | MEMBER GROWTH<br>ACTUAL | DROPPED<br>MEMBERS ACTUAL<br>(including transfers) |
| JULY/AUG/SEPT         | 1             | 0         | 1             | JULY/AUG/SEPT         | 33                     | 30                      | 43                                                 |
| OCT/NOV/DEC           | 0             | 0         | 0             | OCT/NOV/DEC           | 33                     | 0                       | 0                                                  |
| JAN/FEB/MAR           | 1             | 0         | 0             | JAN/FEB/MAR           | 33                     | 0                       | 0                                                  |
| APR/MAY/JUNE          | 0             | 0         | 0             | APR/MAY/JUNE          | 33                     | 0                       | 0                                                  |

| DROPPED CLUBS. 1 |    | MORE NEW MEMBERS          | MALE<br>FEMALE                     | 998 (70.63%)<br>415 (29.37%) |
|------------------|----|---------------------------|------------------------------------|------------------------------|
| DROPPED MEMBERS  |    |                           | NON BINARY<br>PREFER NOT TO ANSWER | 0 (0.00%)<br>0 (0.00%)       |
| DECEASED         | 7  |                           | The end of to movel                | 0 (0.00 %)                   |
| CLUB CANCELLED   | 5  | CLICK HERE FOR CUMULATIVE | TOTAL FAMILY UNIT MEMBERS          | s 266                        |
| OTHER            | 31 | MEMBERSHIP DATA           |                                    |                              |
| TOTAL            | 43 |                           | FAMILY MEMBERS PAYING HAI          | lf dues 137                  |